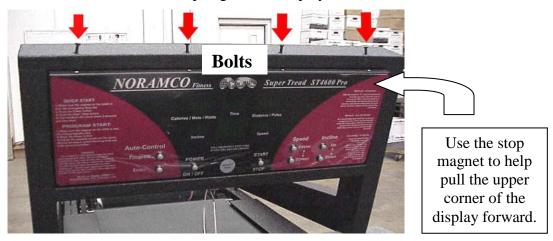

## Before beginning any service on the inside of the display, be sure the treadmill is unplugged.

☐ First remove the four Allen bolts on the top edge of the display.

Use a small flat-blade screwdriver, or a similar tool with a strong flat edge, to pry the display insert out of the display upright. Tip the display insert forward, being careful not to jerk the green ground wire that connects the display insert to the inside of the display upright.