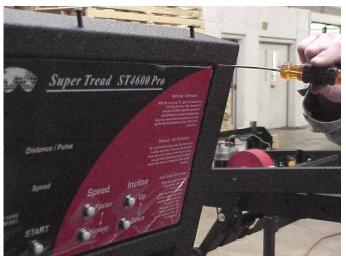

## Before beginning any service on the inside of the display, be sure the treadmill is unplugged.

☐ First remove the four Allen bolts on the top edge of the display.

Use a small flat-blade screwdriver, or a similar tool with a strong flat edge, to pry the display insert out of the display upright. Tip the display insert forward, being careful not to jerk the green ground wire that connects the display insert to the inside of the display upright.