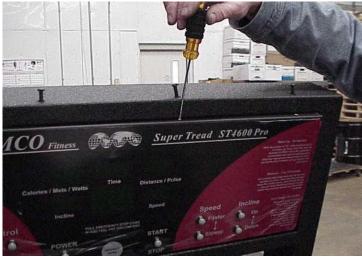

## Before beginning any service on the inside of the display, be sure the treadmill is unplugged.

☐ First remove the four Allen bolts on the top edge of the display.

Use a small flat-blade screwdriver, or a similar tool with a strong flat edge, to pry the display insert out of the display upright. Tip the display insert forward, being careful not to jerk the green ground wire that connects the display insert to the inside of the display upright.